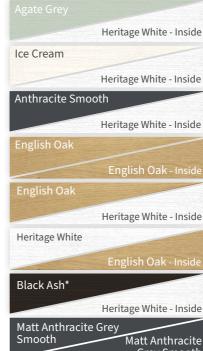

Colour Range

White Grain

Classic Cream

Nut Tree White PVC Anthracite Grey

White PVC Inside Black Ash\*

White Grain **Both Sides** 

Classic Cream **Both Sides** 

Irish Oak Golden Oak

Both Sides Rosewood Both Sides Nut Tree

**Both Sides** Anthracite Grey

**Both Sides** Black Ash\* **Both Sides** 

Grey Aluminium White PVC

Anthracite Smooth Matt White PVC

Anthracite Smooth Matt Both Sides