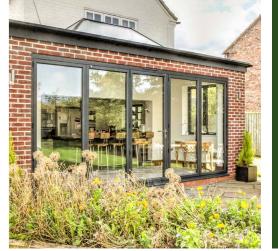

# ORANGERIES

#### WHAT IS AN ORANGERY?

An orangery is a conservatory-like structure that comprises a higher brick to glass ratio, allowing it to sit more in line with a traditional house extension. This means you'll be able to enjoy all the benefits of a conservatory with increased privacy.

Lantern roof orangery with grey bi-fold doors.

A high quality orangery has proven itself to be a worthwhile investment for any property, allowing homeowners to make the most of the space that they have. Whether your home is traditional or modern, we'll have a design for you.