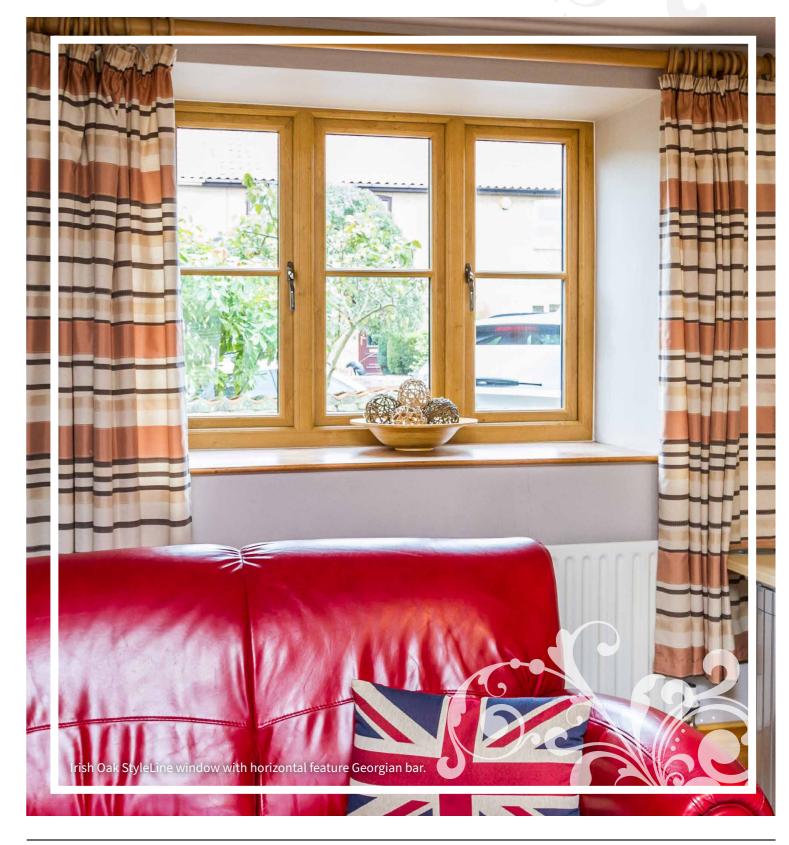

#### WHAT IS THE STYLELINE RANGE?

Using the most advanced manufacturing technology the StyleLine range enjoys a unique seamless finish to the fusion welds which, unlike normal PVC windows, replicates the aesthetics of a timber frame without any of the maintenance problems.

#### AUTHENTIC TIMBER ALTERNATIVE

The pioneering manufacturing process means that the StyleLine range of windows effectively replicate the look of traditional wooden joinery.

#### **CLASSIC HOME IMPROVEMENTS FOR THE MODERN AGE**

Our 2500 chamfered casement range combines the elegance and styling of timber windows with all the benefits of PVC. This option is virtually maintenance free, with high thermal performance across a wide range of styles, colours and finishes.