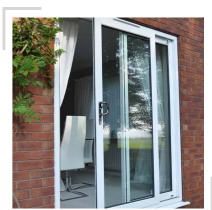

White patio sliding door.

#### **PATIO DOORS**

Best in class sliding doors with robust design and excellent weather performance, air and water tightness.

#### WHAT IS A PATIO DOOR?

Patio doors feature a unique opening mechanism that allows the door to slide open on a multi-wheeled rolling system. As no door panel fold is required, you will eliminate the need for swing space which will result in more living space for you to utilise.

THE HIGH PERFORMANCE, **STYLISH WAY TO INCREASE LIVING SPACE AND ALLOW MORE LIGHT** INTO YOUR PROPERTY.

Patio doors feature a signature, multi-wheeled rolling system that allows them to open and close in a smooth glide. This design eliminates the need for swing space, meaning these doors can be installed in rooms of all sizes.