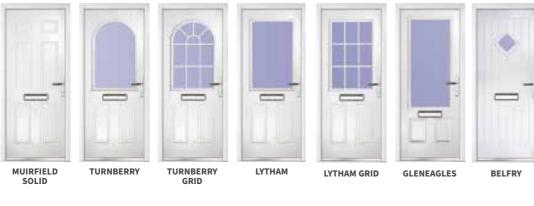

# **Modern** Doors

We offer our doors in a variety of glazing configurations, so whether you are looking for high levels of light, a more private environment or you want to replicate an existing door, we have the style you need. Sidelights and toplights can also be used in combination with the doors illustrated, and some can be used for French Door applications.

#### STYLELINE RANGE OF RESIDENTIAL DOOR DESIGNS

**SLEAFORD** 

**KIRTON** 

**KIRTON** 

FRAMPTON

(FEATURE BAR)

ROTHWELL (PERIMETER GEO BAR)

27