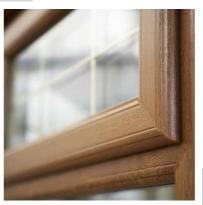

# 2500 CHAMFERED

# STORM FRAMES

#### WHAT IS A 2500 CHAMFERED WINDOW?

14

With a sloped finish to the profile, our easy clean chamfered range of profiles offer a more traditional look to mimic old timber windows with sharp, clean lines.

This window system effortlessly captures a timeless appearance, which can be tailored to suit a comprehensive array of property styles and sizes.

restrictors

**Performance** 

Optional dummy vents

Optional claw locks to sashes

#### **CLASSIC HOME IMPROVEMENTS FOR THE MODERN AGE**

Our 2500 chamfered casement range combines the elegance and styling of timber windows with all the benefits of PVC. This option is virtually maintenance free, with high thermal performance across a wide range of styles, colours and finishes.