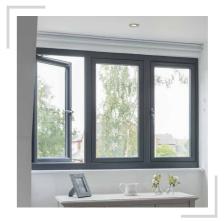

# TILT & TURN WINDOWS

#### WHAT IS A TILT & TURN WINDOW?

A window that is specifically designed to maximise the glazing area, enabling larger than normal apertures which can be fully opened inwards to aid in cleaning. As well as the practical features, tilt & turn windows can provide excellent background ventilation when located in the tilt position.