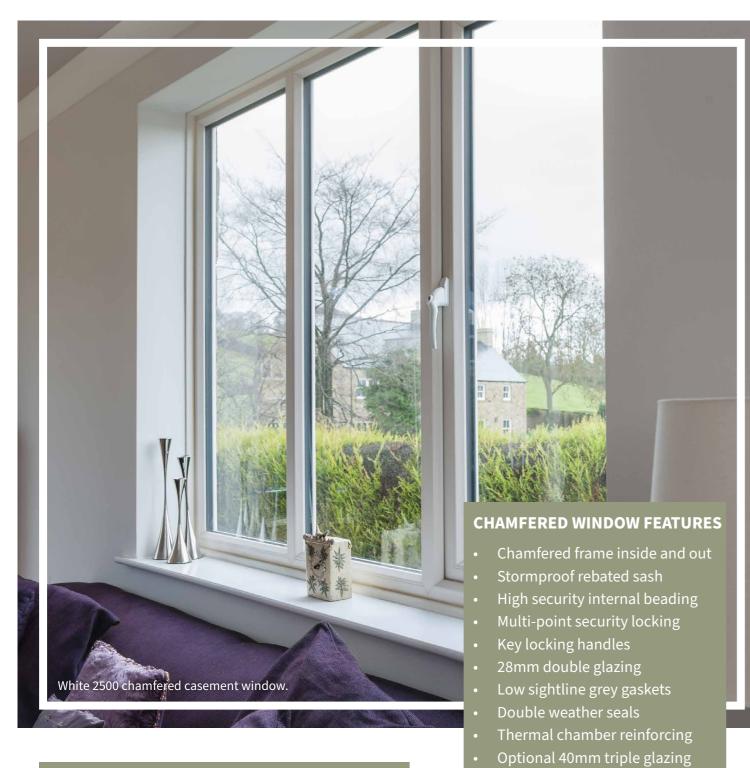

# 2500 CHAMFERED

# STORM FRAMES

#### WHAT IS A 2500 CHAMFERED WINDOW?

14

With a sloped finish to the profile, our easy clean chamfered range of profiles offer a more traditional look to mimic old timber windows with sharp, clean lines.

This window system effortlessly captures a timeless appearance, which can be tailored to suit a comprehensive array of property styles and sizes.

restrictors

**Performance** 

Optional dummy vents

Optional claw locks to sashes

Optional fire egress hinges Optional sash opening

Optional Secured by Design Full range of woodgrain foils Full range of decorative glass

#### **CLASSIC HOME IMPROVEMENTS FOR THE MODERN AGE**

Our 2500 chamfered casement range combines the elegance and styling of timber windows with all the benefits of PVC. This option is virtually maintenance free, with high thermal performance across a wide range of styles, colours and finishes.