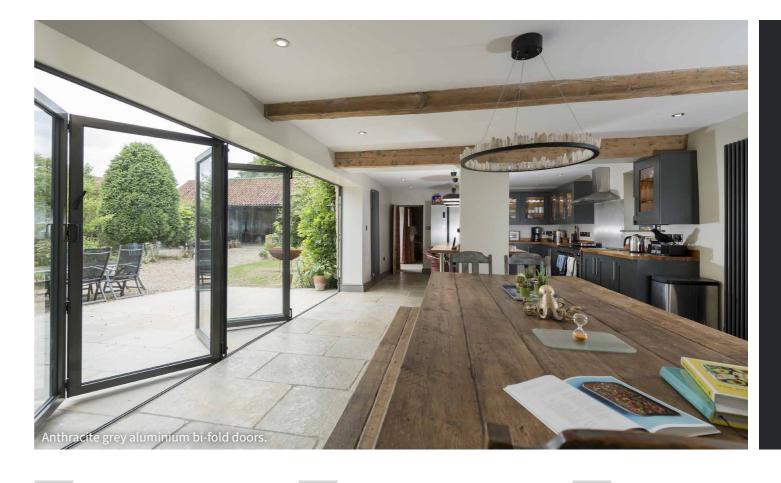

#### **BI-FOLD DOORS**

Panoramic folding sliding doors from our aluminium range of products, wide range of opening styles and colours.

Offering the best of a conservatory

remium StyleLine range in Heritage White woodgrain.

# **ALUMINIUM** BI-FOLD

#### WHY CHOOSE A BI-FOLD DOOR?

Panoramic folding doors transform any home. With an array of different options, finishes and colours our beautifully designed doors are perfect for living rooms, bedrooms, kitchens and orangeries.

Magnetic door stops

Thermally broken profiles

Optional 36mm triple glazing Full range of colours available

Optional low threshold

A CUTTING-EDGE DOOR **DESIGN, OFFERING A BEAUTIFULLY SEAMLESS CONNECTION BETWEEN** YOUR HOME AND GARDEN. All our bi-fold doors come with the quality and assurances you would expect from a well-designed product. The strength, durability and security of our products means you will enjoy maintenance free, reliable performance over a lifetime of use and exposure to the elements.

#### **BRING THE OUTSIDE IN**

Create a seamless connection to the outside with a set of bi-fold doors and enjoy your garden all year round.