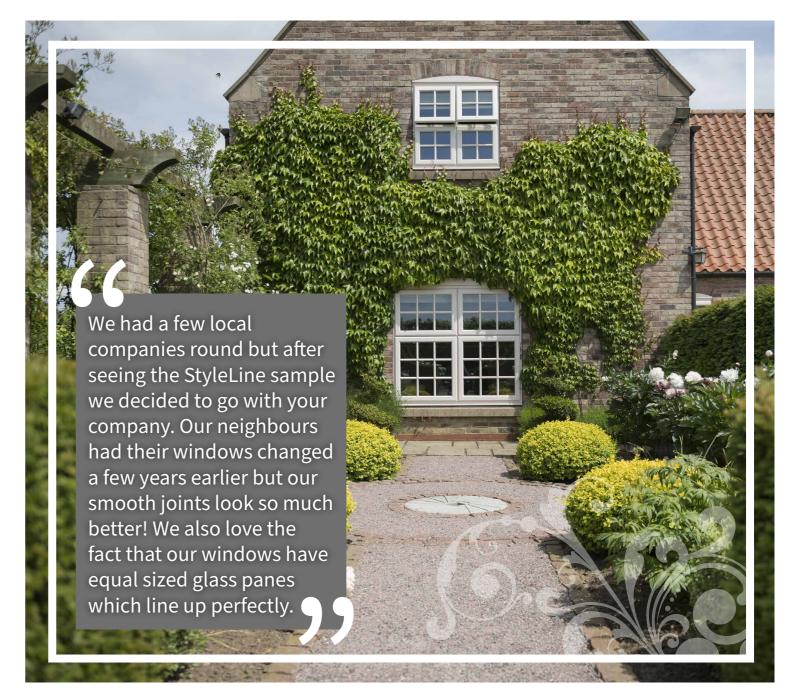

#### WHAT IS THE STYLELINE RANGE?

Using the most advanced manufacturing technology the StyleLine range enjoys a unique seamless finish to the fusion welds which, unlike normal PVC windows, replicates the aesthetics of a timber frame without any of the maintenance problems.

The StyleLine home improvement range achieves an exclusive degree of quality, utilising the pioneering graf welder throughout the manufacturing process to ensure a seamless finish to the sash and the outer frame.

Not only does this allow all StyleLine products to achieve a beautiful aesthetic, it also enables them to achieve an enhanced degree of structural integrity within the profile because no vinyl is lost at the corner joint. Flawless and the first of its kind, this range simply offers more.

Our flush sash windows feature an intelligent sash design that allows them to offer 'equal sightlines'. This means that the sash sits flush within the frame, resulting in a beautifully consistent finish. Their traditional appearance means they are perfect for conservation properties.