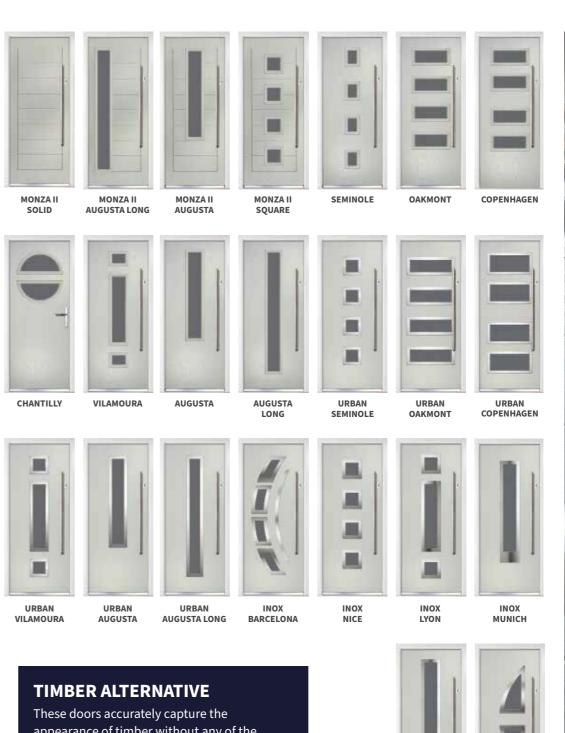

#### WHAT IS THE STYLELINE RANGE?

Using the most advanced manufacturing technology the StyleLine range enjoys a unique seamless finish to the fusion welds which, unlike normal PVC windows, replicates the aesthetics of a timber frame without any of the maintenance problems.

The StyleLine home improvement range achieves an exclusive degree of quality, utilising the pioneering graf welder throughout the manufacturing process to ensure a seamless finish to the sash and the outer frame.

Not only does this allow all StyleLine products to achieve a beautiful aesthetic, it also enables them to achieve an enhanced degree of structural integrity within the profile because no vinyl is lost at the corner joint. Flawless and the first of its kind, this range simply offers more.

#### AUTHENTIC TIMBER ALTERNATIVE

The pioneering manufacturing process means that the StyleLine range of windows effectively replicate the look of traditional wooden joinery.