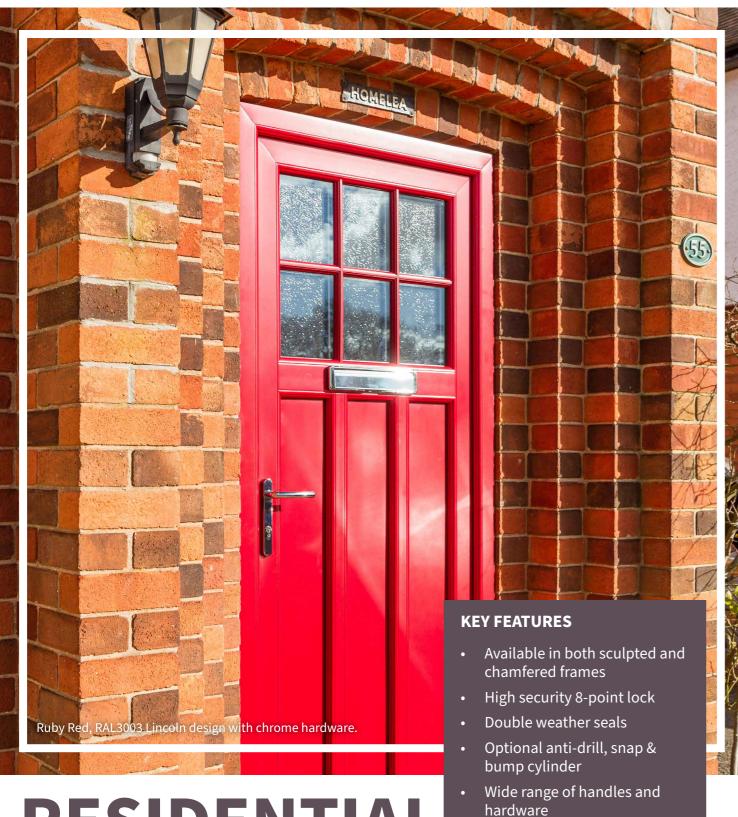

# RESIDENTIAL

#### WHAT IS A RESIDENTIAL DOOR?

Residential doors are a classic home improvement solution for homeowners, offering a high performance entrance point. Our front doors can be manufactured using both the 2800 sculpted or 2500 chamfered profile, with a seamless corner finish to complement the StyleLine range of windows.

panels

• Wide range of PVC moulded

• Full range of colours available

• Full range of decorative glass

Standing as an essential focal point for any property, our residential doors promise to uphold the aesthetics and performance of your home. Featuring modern designs, premium materials and professional craftsmanship, our residential doors are outstanding by design.