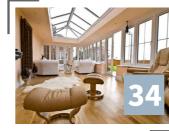

# ORANGERIES

#### WHAT IS AN ORANGERY?

An orangery is a conservatory-like structure that comprises a higher brick to glass ratio, allowing it to sit more in line with a traditional house extension. This means you'll be able to enjoy all the benefits of a conservatory with increased privacy.

Lantern roof orangery with grey bi-fold doors.

A high quality orangery has proven itself to be a worthwhile investment for any property, allowing homeowners to make the most of the space that they have. Whether your home is traditional or modern, we'll have a design for you.

Our orangeries feature an intelligent design that ensures they remain cool in the summer and warm in the winter. This means that no matter how you choose to use your new orangery, you can do so whatever the weather.