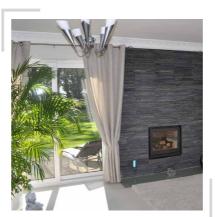

#### WHAT IS A PATIO DOOR?

Patio doors feature a unique opening mechanism that allows the door to slide open on a multi-wheeled rolling system. As no door panel fold is required, you will eliminate the need for swing space which will result in more living space for you to utilise.

THE HIGH PERFORMANCE, **STYLISH WAY TO INCREASE LIVING SPACE AND ALLOW MORE LIGHT** INTO YOUR PROPERTY.

Patio doors feature a signature, multi-wheeled rolling system that allows them to open and close in a smooth glide. This design eliminates the need for swing space, meaning these doors can be installed in rooms of all sizes.

Utilising a market-leading profile, our patio doors offer exceptional standards of performance and design across the board. This includes impressive thermal efficiency, security, aesthetic and weatherproofing.