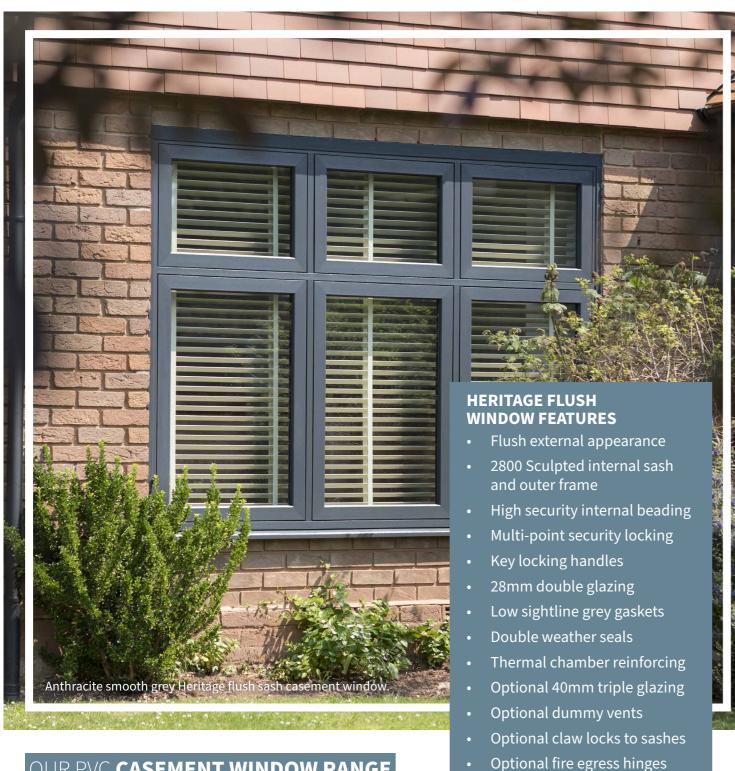

#### WHAT IS A 2800 SCULPTED WINDOW?

This 70mm PVC window range represents the state of the art in window and door design; embracing modern styles, high security and high quality engineering standards.

#### **2800 SCULPTED**

Fully sculpted profiles integrate easily into all types of architecture, enhancing the appearance of your home.

#### **DISTINCTIVE LOOK**

Sculpted detailing to the sash and outer frame on both the inside and outside of the frame. This allows for a fantastic finish.