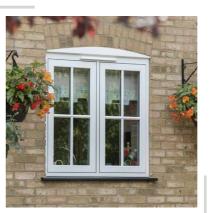

# TILT & TURN WINDOWS

#### WHAT IS A TILT & TURN WINDOW?

A window that is specifically designed to maximise the glazing area, enabling larger than normal apertures which can be fully opened inwards to aid in cleaning. As well as the practical features, tilt & turn windows can provide excellent background ventilation when located in the tilt position.