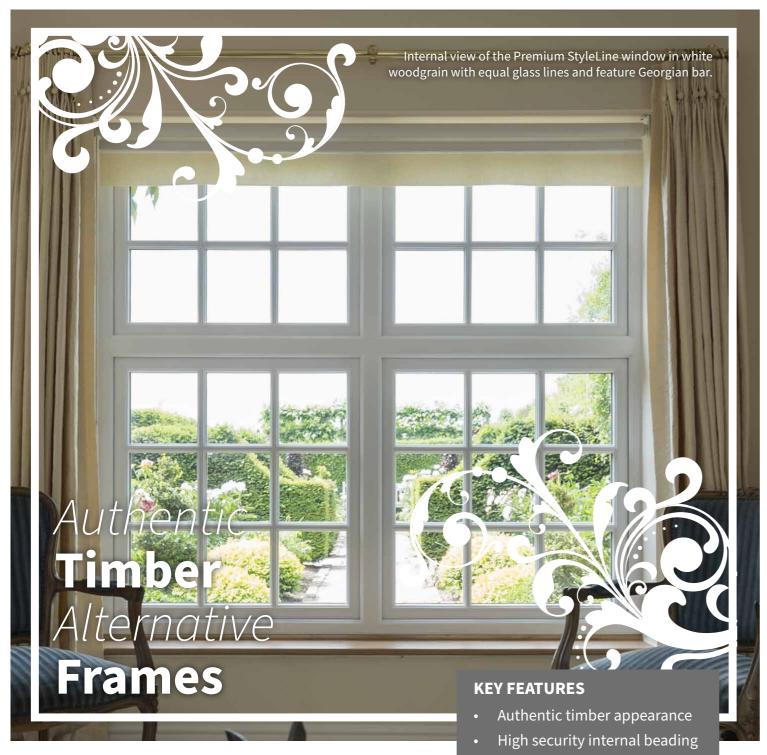

#### **STYLELINE WINDOWS AND DOORS**

High security, authentic timber alternative frames with minimal maintenance. Available with both sculpted and flush sashes.

#### WHAT IS THE STYLELINE RANGE?

Using the most advanced manufacturing technology the StyleLine range enjoys a unique seamless finish to the fusion welds which, unlike normal PVC windows, replicates the aesthetics of a timber frame without any of the maintenance problems.

#### AUTHENTIC TIMBER ALTERNATIVE

The pioneering manufacturing process means that the StyleLine range of windows effectively replicate the look of traditional wooden joinery.