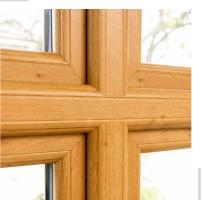

#### AUTHENTIC TIMBER ALTERNATIVE

The pioneering manufacturing process means that the StyleLine range of windows effectively replicate the look of traditional wooden joinery.

#### WHAT IS A FLUSH SASH WINDOW?

Flush sash windows comprise a window design that has been inspired by traditional timber joinery, meaning the sash sits flush within the frame to remove any protruding features. They offer homeowners a classic, charming addition to their property.