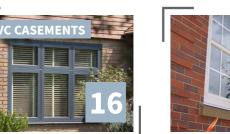

OUR PVC **CASEMENT WINDOW RANGE** 

#### WHAT IS A 2800 SCULPTED WINDOW?

This 70mm PVC window range represents the state of the art in window and door design; embracing modern styles, high security and high quality engineering standards.

Alongside the 2800 design, our PVC casement window range is available in two other styles, our 2500 chamfered range and our 2800 flush sash range.