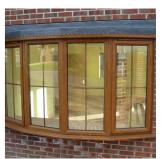

#### **2800 SCULPTED STORM FRAMES**

An ornate sculpted aesthetic embracing a modern design, high security and high quality engineering standards.

#### WHAT IS A 2800 SCULPTED WINDOW?

This 70mm PVC window range represents the state of the art in window and door design; embracing modern styles, high security and high quality engineering standards.

#### **2800 SCULPTED**

Fully sculpted profiles integrate easily into all types of architecture, enhancing the appearance of your home.

#### **DISTINCTIVE LOOK**

Sculpted detailing to the sash and outer frame on both the inside and outside of the frame. This allows for a fantastic finish.