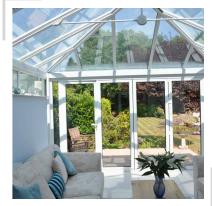

# ORANGERIES

#### WHAT IS AN ORANGERY?

An orangery is a conservatory-like structure that comprises a higher brick to glass ratio, allowing it to sit more in line with a traditional house extension. This means you'll be able to enjoy all the benefits of a conservatory with increased privacy.

Lantern roof orangery with grey bi-fold doors.

A high quality orangery has proven itself to be a worthwhile investment for any property, allowing homeowners to make the most of the space that they have. Whether your home is traditional or modern, we'll have a design for you.