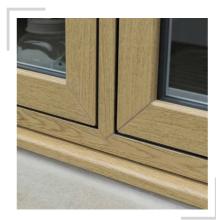

#### WHAT IS A 2500 CHAMFERED WINDOW?

14

With a sloped finish to the profile, our easy clean chamfered range of profiles offer a more traditional look to mimic old timber windows with sharp, clean lines.

This window system effortlessly captures a timeless appearance, which can be tailored to suit a comprehensive array of property styles and sizes.

restrictors

**Performance** 

Optional dummy vents

Optional claw locks to sashes

#### **CLASSIC HOME IMPROVEMENTS FOR THE MODERN AGE**

Our 2500 chamfered casement range combines the elegance and styling of timber windows with all the benefits of PVC. This option is virtually maintenance free, with high thermal performance across a wide range of styles, colours and finishes.