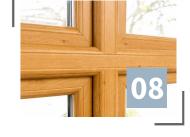

# 2800 SCULPTED

# STORM FRAMES

#### WHAT IS A 2800 SCULPTED WINDOW?

This 70mm PVC window range represents the state of the art in window and door design; embracing modern styles, high security and high quality engineering standards.

#### **2800 SCULPTED**

Fully sculpted profiles integrate easily into all types of architecture, enhancing the appearance of your home.

#### **DISTINCTIVE LOOK**

Sculpted detailing to the sash and outer frame on both the inside and outside of the frame. This allows for a fantastic finish.