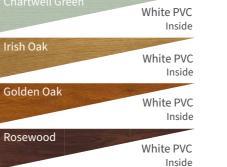

The colours we offer include 'Anthracite Grey', 'White', 'Cream', 'Chartwell Green', 'Irish Oak', 'Golden Oak', 'Rosewood', 'Nut Tree', 'Black/Brown', 'Dark Red', 'Slate Grey', 'Grey', 'Antique Oak', 'Rustic Cherry', 'Soft Cherry', 'Grey Cedar', 'Steel Blue' and 'Fir Green'. We also offer a bespoke colour generator which allows you to tailor your choice to perfectly suit you.