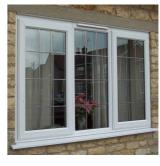

# TILT & TURN WINDOWS

#### WHAT IS A TILT & TURN WINDOW?

A window that is specifically designed to maximise the glazing area, enabling larger than normal apertures which can be fully opened inwards to aid in cleaning. As well as the practical features, tilt & turn windows can provide excellent background ventilation when located in the tilt position.

• Thermal chamber reinforcing

Optional 40mm triple glazing

• Optional chamfered design

Full range of woodgrain foilsFull range of decorative glass

Irish Oak PVC residential door.

Black laminated PVC French Doors.