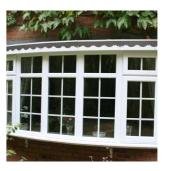

#### **2500 CHAMFERED STORM FRAMES**

A more traditional sloped finish inside and out, mimicking traditional wooden frames with clean, sharp lines.

#### WHAT IS A 2500 CHAMFERED WINDOW?

14

With a sloped finish to the profile, our easy clean chamfered range of profiles offer a more traditional look to mimic old timber windows with sharp, clean lines.

This window system effortlessly captures a timeless appearance, which can be tailored to suit a comprehensive array of property styles and sizes.

restrictors

**Performance** 

Optional dummy vents

Optional claw locks to sashes

#### **CLASSIC HOME IMPROVEMENTS FOR THE MODERN AGE**

Our 2500 chamfered casement range combines the elegance and styling of timber windows with all the benefits of PVC. This option is virtually maintenance free, with high thermal performance across a wide range of styles, colours and finishes.