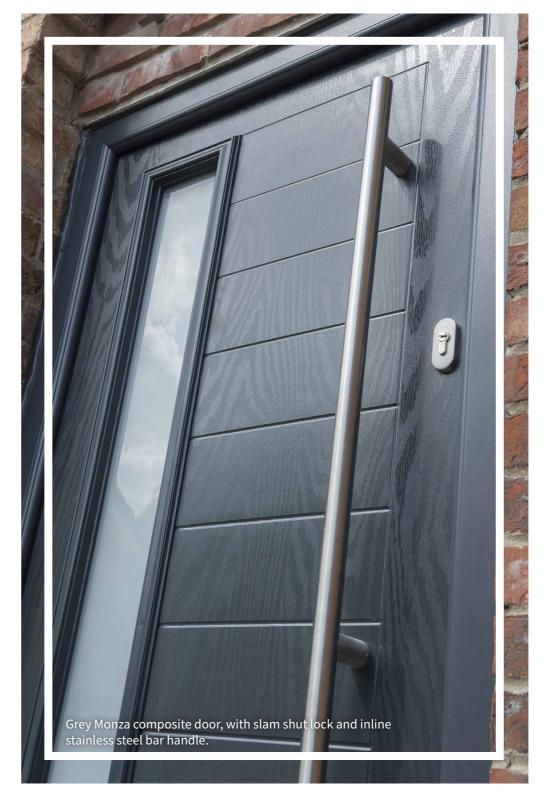

# **COMPOSITE**

#### WHAT IS A COMPOSITE DOOR?

Composite doors combine a range of materials, including timber, PVC and glass reinforced plastic (GRP) to produce a door that excels in both performance and design. They are finished with a beautiful woodgrain foil to emulate the appearance of timber.

Weather

Optional slam shut locks,

• Wide range of handles and

• Full range of colours available

Full range of decorative glass

manual and electric

hardware

sternfenster