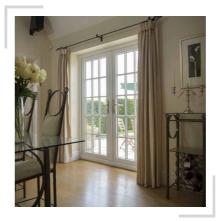

# FRENCH DOORS

#### WHAT IS A FRENCH DOOR?

French doors feature an intelligent 'flying mullion' design that means no static fixtures are left behind once the door is opened. This allows you to enjoy unrestricted access and unobstructed views, making them a highly practical option.

Available in a wide range of styles to suit your

requirements

Featuring a high performance profile, high security locking systems, innovative weather seals and a range of hardware, our French doors have proven to be a beautiful addition to both modern and traditional properties alike.

Our French doors can be decorated in a wide range of colours, including a wide range beautiful woodgrain foils that allow you to capture the appearance of timber doors without any obsolete or outdated problems that are usually associated with the material.