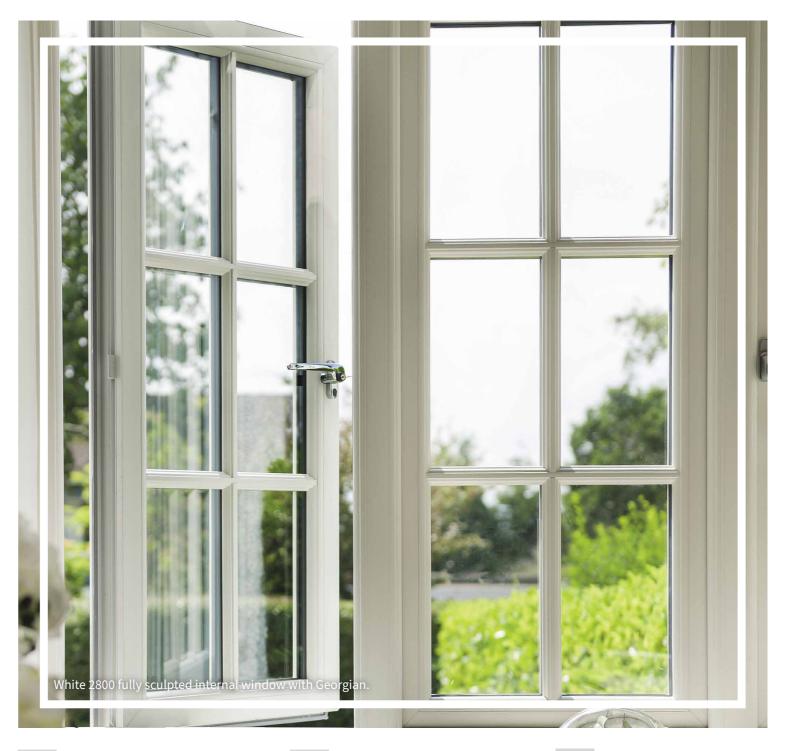

# **HERITAGE FLUSH** SASH FRAMES

#### WHAT IS A FLUSH SASH WINDOW?

Flush sash windows comprise a window design that has been inspired by traditional timber joinery, meaning the sash sits flush within the frame to remove any protruding features. They offer homeowners a classic, charming addition to their property.

Our flush sash windows feature an intelligent sash design that allows them to offer 'equal sightlines'. This means that the sash sits flush within the frame, resulting in a beautifully consistent finish. Their traditional appearance means they are perfect for conservation properties.