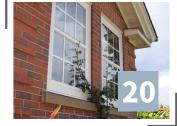

# **HERITAGE FLUSH** SASH FRAMES

#### WHAT IS A FLUSH SASH WINDOW?

Flush sash windows comprise a window design that has been inspired by traditional timber joinery, meaning the sash sits flush within the frame to remove any protruding features. They offer homeowners a classic, charming addition to their property.

Our flush sash windows feature an intelligent sash design that allows them to offer 'equal sightlines'. This means that the sash sits flush within the frame, resulting in a beautifully consistent finish. Their traditional appearance means they are perfect for conservation properties.