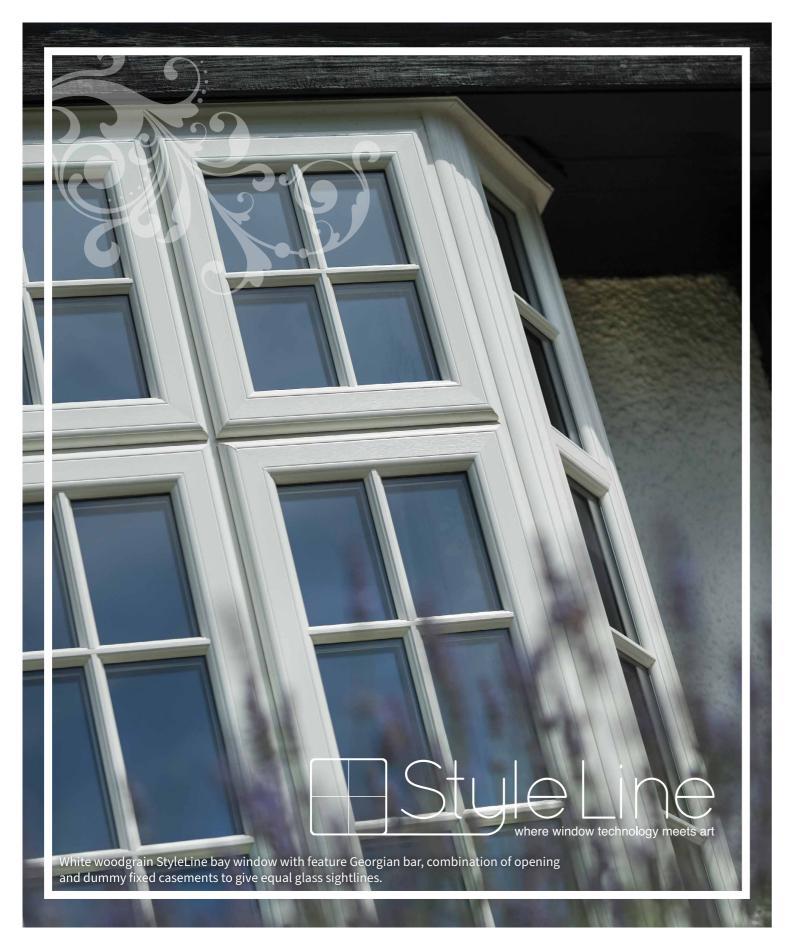

#### **STYLELINE WINDOWS AND DOORS**

High security, authentic timber alternative frames with minimal maintenance. Available with both sculpted and flush sashes.

#### WHAT IS THE STYLELINE RANGE?

Using the most advanced manufacturing technology the StyleLine range enjoys a unique seamless finish to the fusion welds which, unlike normal PVC windows, replicates the aesthetics of a timber frame without any of the maintenance problems.

- Stormproof rebated sash
- Optional flush fitting sash
- Seamless finish to fusion welds
- Mechanically joined mullions and transoms
- Dummy vents throughout
- Equal glass sightlines

**OFFERING A UNIQUE** STANDARD OF HOME **IMPROVEMENT QUALITY** 

The StyleLine home improvement range achieves an exclusive degree of quality, utilising the pioneering graf welder throughout the manufacturing process to ensure a seamless finish to the sash and the outer frame.

Not only does this allow all StyleLine products to achieve a beautiful aesthetic, it also enables them to achieve an enhanced degree of structural integrity within the profile because no vinyl is lost at the corner joint. Flawless and the first of its kind, this range simply offers more.

Our flush sash windows feature an intelligent sash design that allows them to offer 'equal sightlines'. This means that the sash sits flush within the frame, resulting in a beautifully consistent finish. Their traditional appearance means they are perfect for conservation properties.