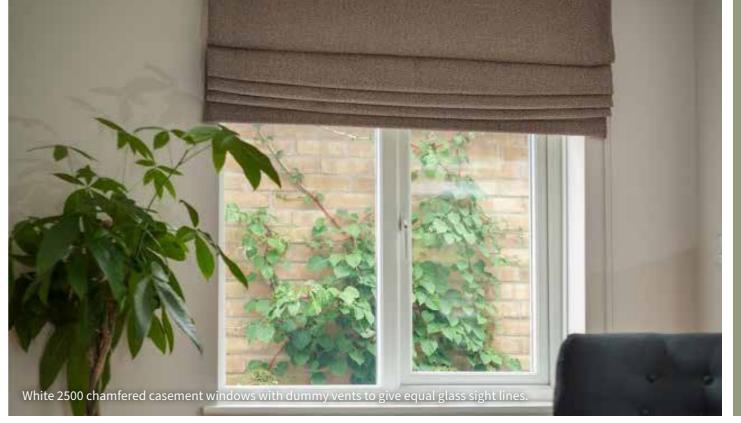

#### WHAT IS A 2500 CHAMFERED WINDOW?

14

With a sloped finish to the profile, our easy clean chamfered range of profiles offer a more traditional look to mimic old timber windows with sharp, clean lines.

This window system effortlessly captures a timeless appearance, which can be tailored to suit a comprehensive array of property styles and sizes.

restrictors

**Performance** 

Optional dummy vents

Optional claw locks to sashes

#### **CLASSIC HOME IMPROVEMENTS FOR THE MODERN AGE**

Our 2500 chamfered casement range combines the elegance and styling of timber windows with all the benefits of PVC. This option is virtually maintenance free, with high thermal performance across a wide range of styles, colours and finishes.