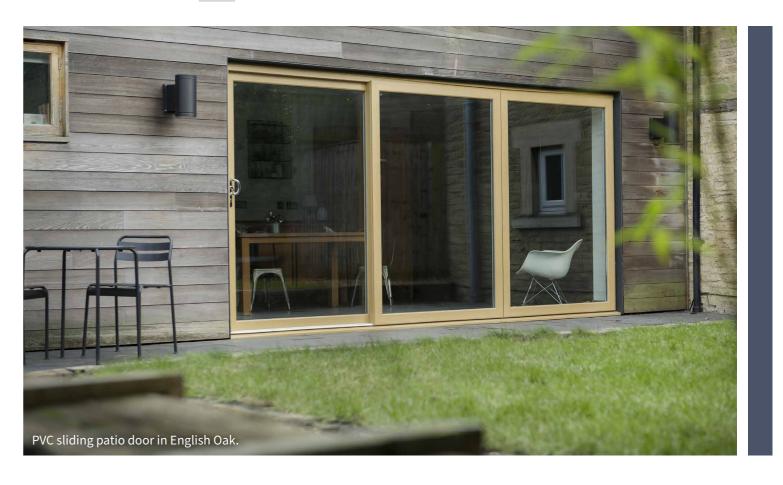

#### **PATIO DOORS**

Best in class sliding doors with robust design and excellent weather performance, air and water tightness.

#### WHAT IS A PATIO DOOR?

Patio doors feature a unique opening mechanism that allows the door to slide open on a multi-wheeled rolling system. As no door panel fold is required, you will eliminate the need for swing space which will result in more living space for you to utilise.

THE HIGH PERFORMANCE, **STYLISH WAY TO INCREASE LIVING SPACE AND ALLOW MORE LIGHT** INTO YOUR PROPERTY.

Patio doors feature a signature, multi-wheeled rolling system that allows them to open and close in a smooth glide. This design eliminates the need for swing space, meaning these doors can be installed in rooms of all sizes.

Utilising a market-leading profile, our patio doors offer exceptional standards of performance and design across the board. This includes impressive thermal efficiency, security, aesthetic and weatherproofing.