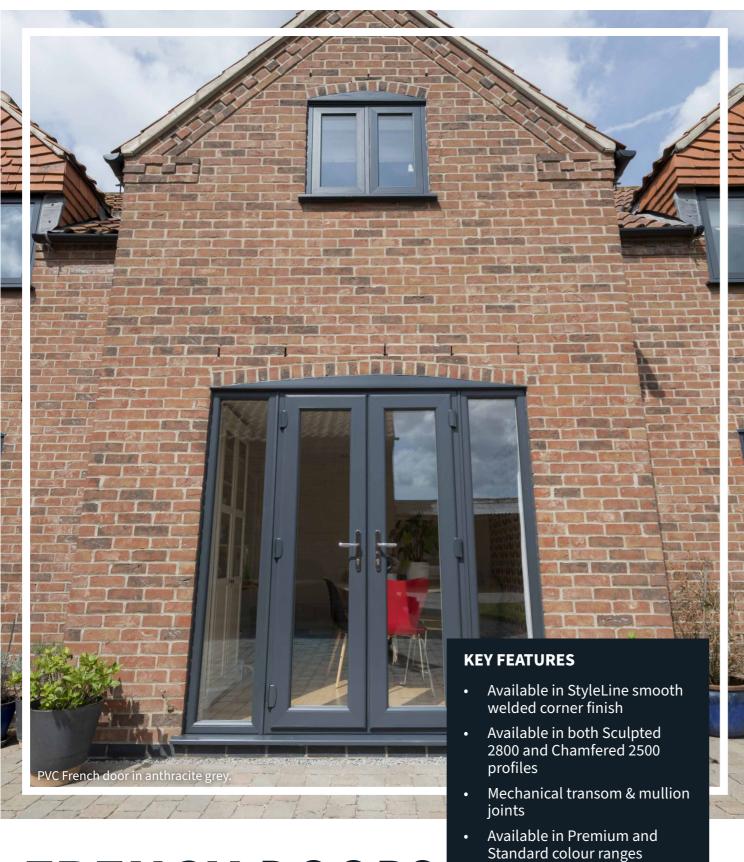

# FRENCH DOORS

#### WHAT IS A FRENCH DOOR?

French doors feature an intelligent 'flying mullion' design that means no static fixtures are left behind once the door is opened. This allows you to enjoy unrestricted access and unobstructed views, making them a highly practical option.

Available in a wide range of styles to suit your

requirements

Featuring a high performance profile, high security locking systems, innovative weather seals and a range of hardware, our French doors have proven to be a beautiful addition to both modern and traditional properties alike.

Our French doors can be decorated in a wide range of colours, including a wide range beautiful woodgrain foils that allow you to capture the appearance of timber doors without any obsolete or outdated problems that are usually associated with the material.

ADDING A CONTINENTAL FLAIR TO ANY HOME, FRENCH DOORS COMBINE FUNCTION AND FORM TO OFFER YOU MORE.