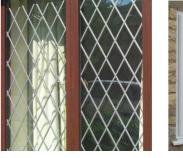

#### **2500 CHAMFERED STORM FRAMES**

A more traditional sloped finish inside and out, mimicking traditional wooden frames with clean, sharp lines.

#### WHAT IS A 2500 CHAMFERED WINDOW?

14

With a sloped finish to the profile, our easy clean chamfered range of profiles offer a more traditional look to mimic old timber windows with sharp, clean lines.

This window system effortlessly captures a timeless appearance, which can be tailored to suit a comprehensive array of property styles and sizes.

restrictors

**Performance** 

Optional dummy vents

Optional claw locks to sashes

#### **CLASSIC HOME IMPROVEMENTS FOR THE MODERN AGE**

Our 2500 chamfered casement range combines the elegance and styling of timber windows with all the benefits of PVC. This option is virtually maintenance free, with high thermal performance across a wide range of styles, colours and finishes.