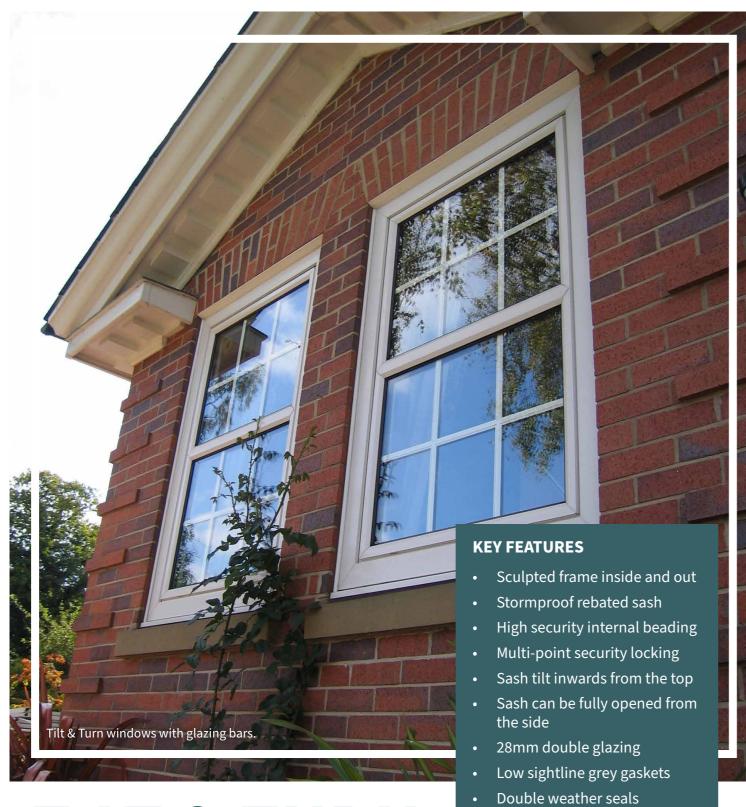

# TILT & TURN WINDOWS

#### WHAT IS A TILT & TURN WINDOW?

A window that is specifically designed to maximise the glazing area, enabling larger than normal apertures which can be fully opened inwards to aid in cleaning. As well as the practical features, tilt & turn windows can provide excellent background ventilation when located in the tilt position.