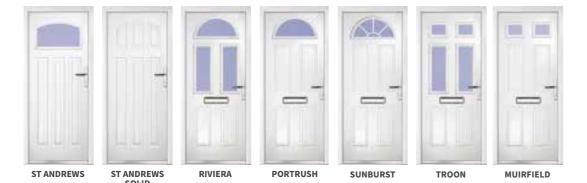

# **Modern** Doors

We offer our doors in a variety of glazing configurations, so whether you are looking for high levels of light, a more private environment or you want to replicate an existing door, we have the style you need. Sidelights and toplights can also be used in combination with the doors illustrated, and some can be used for French Door applications.

#### STYLELINE RANGE OF RESIDENTIAL DOOR DESIGNS

**SLEAFORD** 

**KIRTON** 

**KIRTON** 

FRAMPTON

(FEATURE BAR)

ROTHWELL (PERIMETER GEO BAR)

27