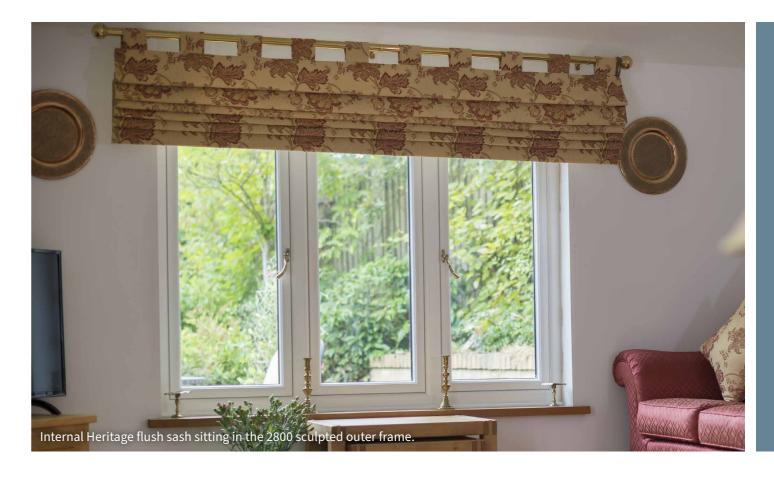

# **HERITAGE FLUSH** SASH FRAMES

#### WHAT IS A FLUSH SASH WINDOW?

Flush sash windows comprise a window design that has been inspired by traditional timber joinery, meaning the sash sits flush within the frame to remove any protruding features. They offer homeowners a classic, charming addition to their property.

Our flush sash windows feature an intelligent sash design that allows them to offer 'equal sightlines'. This means that the sash sits flush within the frame, resulting in a beautifully consistent finish. Their traditional appearance means they are perfect for conservation properties.

#### IDEAL FOR CONSERVATION

Beautiful flush external contours ensure these windows are in keeping with period properties. They have been designed to meet the requirements of most conservation officers.