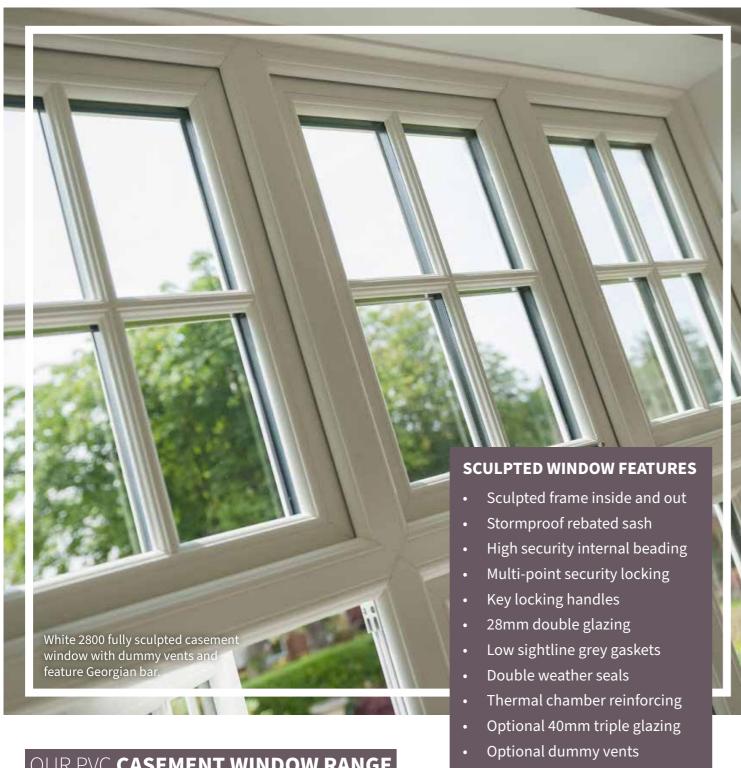

OUR PVC **CASEMENT WINDOW RANGE** 

# 2800 SCULPTED

# STORM FRAMES

#### WHAT IS A 2800 SCULPTED WINDOW?

This 70mm PVC window range represents the state of the art in window and door design; embracing modern styles, high security and high quality engineering standards.

#### **2800 SCULPTED**

Fully sculpted profiles integrate easily into all types of architecture, enhancing the appearance of your home.

#### **DISTINCTIVE LOOK**

Sculpted detailing to the sash and outer frame on both the inside and outside of the frame. This allows for a fantastic finish.