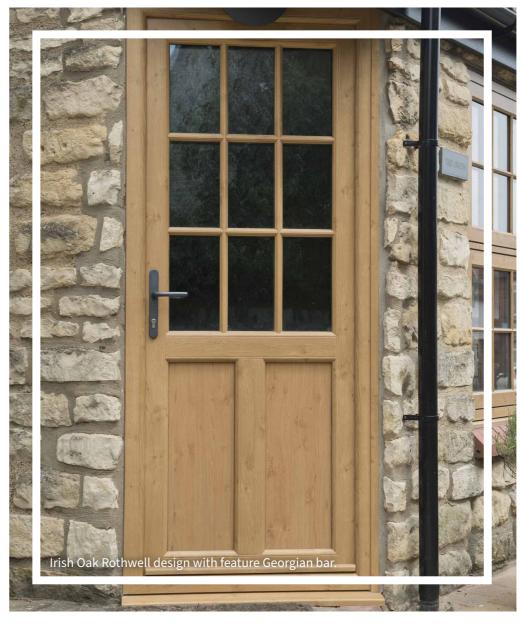

# **GLAZING** STYLES

WHITE GEORGIAN BAR

**FOILED GEORGIAN BAR** 

STAINED DESIGNS

**BEVEL DESIGNS** 

**FEATURE GEORGIAN BAR** 

**GOLD GEORGIAN BAR** 

**GEORGIAN ARCHES** 