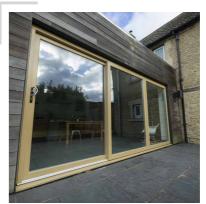

#### **PATIO DOORS**

Best in class sliding doors with robust design and excellent weather performance, air and water tightness.

#### WHAT IS A PATIO DOOR?

Patio doors feature a unique opening mechanism that allows the door to slide open on a multi-wheeled rolling system. As no door panel fold is required, you will eliminate the need for swing space which will result in more living space for you to utilise.

THE HIGH PERFORMANCE, **STYLISH WAY TO INCREASE LIVING SPACE AND ALLOW MORE LIGHT** INTO YOUR PROPERTY.

Patio doors feature a signature, multi-wheeled rolling system that allows them to open and close in a smooth glide. This design eliminates the need for swing space, meaning these doors can be installed in rooms of all sizes.

Utilising a market-leading profile, our patio doors offer exceptional standards of performance and design across the board. This includes impressive thermal efficiency, security, aesthetic and weatherproofing.