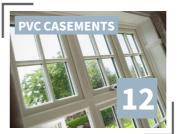

OUR PVC **CASEMENT WINDOW RANGE** 

#### WHAT IS A 2800 SCULPTED WINDOW?

This 70mm PVC window range represents the state of the art in window and door design; embracing modern styles, high security and high quality engineering standards.

Alongside the 2800 design, our PVC casement window range is available in two other styles, our 2500 chamfered range and our 2800 flush sash range.