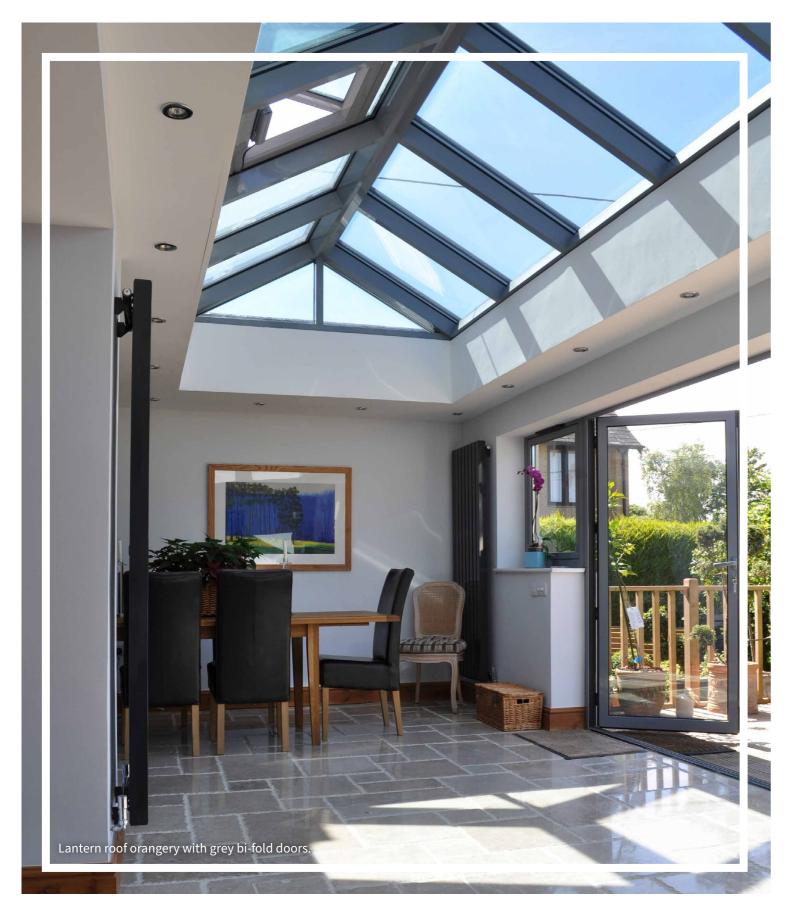

# ORANGERIES

#### WHAT IS AN ORANGERY?

An orangery is a conservatory-like structure that comprises a higher brick to glass ratio, allowing it to sit more in line with a traditional house extension. This means you'll be able to enjoy all the benefits of a conservatory with increased privacy.

Lantern roof orangery with grey bi-fold doors.

A high quality orangery has proven itself to be a worthwhile investment for any property, allowing homeowners to make the most of the space that they have. Whether your home is traditional or modern, we'll have a design for you.

Our orangeries feature an intelligent design that ensures they remain cool in the summer and warm in the winter. This means that no matter how you choose to use your new orangery, you can do so whatever the weather.