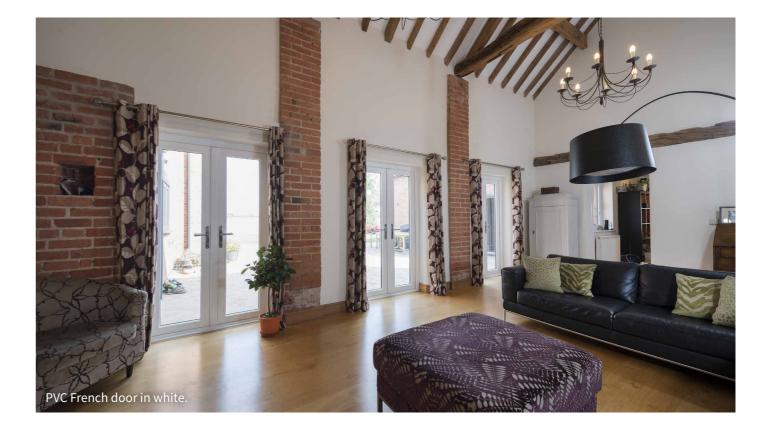

# FRENCH DOORS

#### WHAT IS A FRENCH DOOR?

French doors feature an intelligent 'flying mullion' design that means no static fixtures are left behind once the door is opened. This allows you to enjoy unrestricted access and unobstructed views, making them a highly practical option.

Available in a wide range of styles to suit your

requirements

Featuring a high performance profile, high security locking systems, innovative weather seals and a range of hardware, our French doors have proven to be a beautiful addition to both modern and traditional properties alike.

Our French doors can be decorated in a wide range of colours, including a wide range beautiful woodgrain foils that allow you to capture the appearance of timber doors without any obsolete or outdated problems that are usually associated with the material.