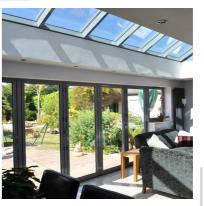

#### **ORANGERY**

Integrating a bi-fold door into a conservatory or orangery is a great way to maximise the light and space of any room.

# ORANGERIES

#### WHAT IS AN ORANGERY?

An orangery is a conservatory-like structure that comprises a higher brick to glass ratio, allowing it to sit more in line with a traditional house extension. This means you'll be able to enjoy all the benefits of a conservatory with increased privacy.