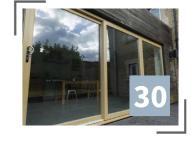

#### WHAT IS A PATIO DOOR?

Patio doors feature a unique opening mechanism that allows the door to slide open on a multi-wheeled rolling system. As no door panel fold is required, you will eliminate the need for swing space which will result in more living space for you to utilise.

THE HIGH PERFORMANCE, **STYLISH WAY TO INCREASE LIVING SPACE AND ALLOW MORE LIGHT** INTO YOUR PROPERTY.

Patio doors feature a signature, multi-wheeled rolling system that allows them to open and close in a smooth glide. This design eliminates the need for swing space, meaning these doors can be installed in rooms of all sizes.