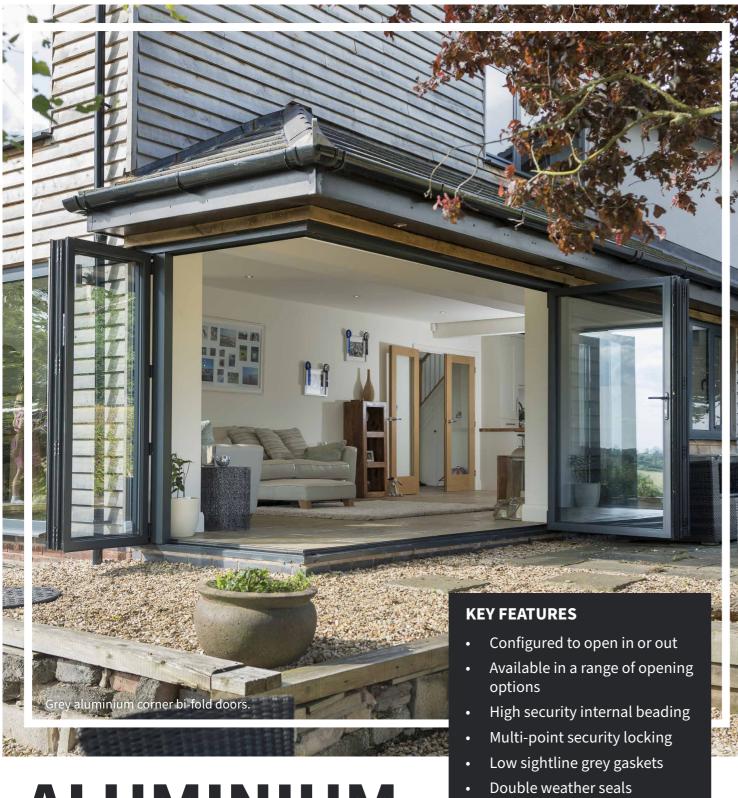

# **ALUMINIUM** BI-FOLD

#### WHY CHOOSE A BI-FOLD DOOR?

Panoramic folding doors transform any home. With an array of different options, finishes and colours our beautifully designed doors are perfect for living rooms, bedrooms, kitchens and orangeries.

Magnetic door stops

Thermally broken profiles

Optional 36mm triple glazing Full range of colours available

Optional low threshold

A CUTTING-EDGE DOOR **DESIGN, OFFERING A BEAUTIFULLY SEAMLESS CONNECTION BETWEEN** YOUR HOME AND GARDEN. All our bi-fold doors come with the quality and assurances you would expect from a well-designed product. The strength, durability and security of our products means you will enjoy maintenance free, reliable performance over a lifetime of use and exposure to the elements.

Please notify us if the products are to be installed in hazardous environmental conditions as this will affect the guarantee.

With no central post to spoil the view, once the doors are open you get a completely unobstructed view of the outside.

#### **BRING THE OUTSIDE IN**

Create a seamless connection to the outside with a set of bi-fold doors and enjoy your garden all year round.