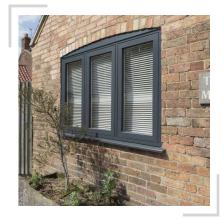

# TILT & TURN WINDOWS

#### WHAT IS A TILT & TURN WINDOW?

A window that is specifically designed to maximise the glazing area, enabling larger than normal apertures which can be fully opened inwards to aid in cleaning. As well as the practical features, tilt & turn windows can provide excellent background ventilation when located in the tilt position.