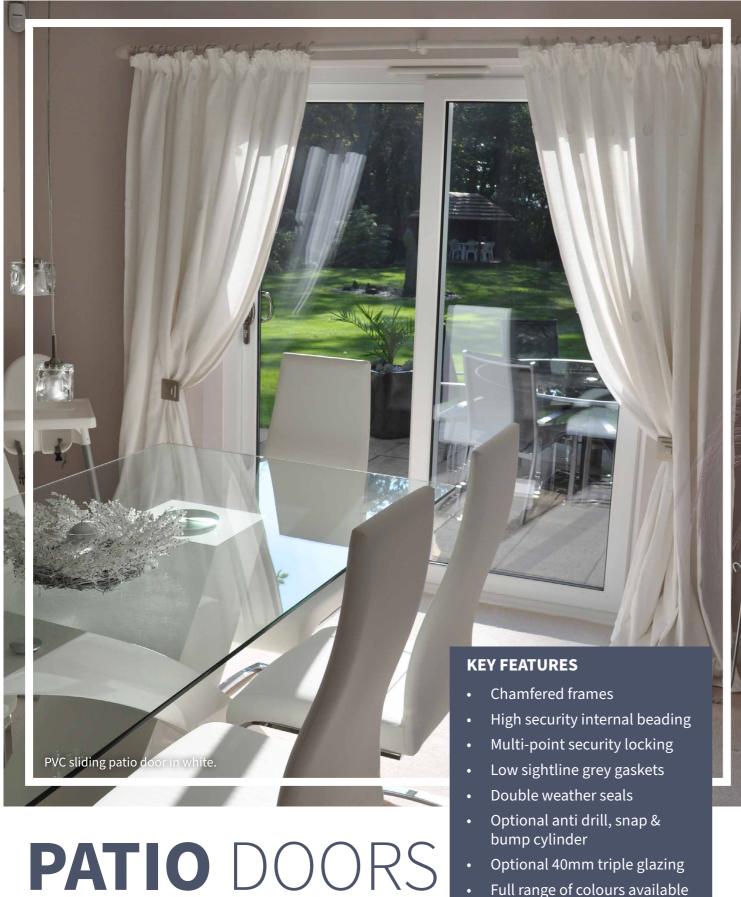

#### **PATIO DOORS**

Best in class sliding doors with robust design and excellent weather performance, air and water tightness.

White patio sliding door.

#### WHAT IS A PATIO DOOR?

Patio doors feature a unique opening mechanism that allows the door to slide open on a multi-wheeled rolling system. As no door panel fold is required, you will eliminate the need for swing space which will result in more living space for you to utilise.

THE HIGH PERFORMANCE, **STYLISH WAY TO INCREASE LIVING SPACE AND ALLOW MORE LIGHT** INTO YOUR PROPERTY.

Patio doors feature a signature, multi-wheeled rolling system that allows them to open and close in a smooth glide. This design eliminates the need for swing space, meaning these doors can be installed in rooms of all sizes.

Utilising a market-leading profile, our patio doors offer exceptional standards of performance and design across the board. This includes impressive thermal efficiency, security, aesthetic and weatherproofing.