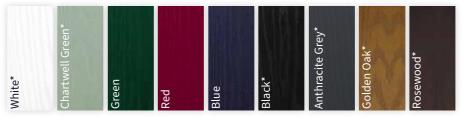

The colours we offer include 'Anthracite Grey', 'White', 'Cream', 'Chartwell Green', 'Irish Oak', 'Golden Oak', 'Rosewood', 'Nut Tree', 'Black/Brown', 'Dark Red', 'Slate Grey', 'Grey', 'Antique Oak', 'Rustic Cherry', 'Soft Cherry', 'Grey Cedar', 'Steel Blue' and 'Fir Green'. We also offer a bespoke colour generator which allows you to tailor your choice to perfectly suit you.

Colour Range

White Grain

Classic Cream

Nut Tree White PVC Anthracite Grey

White PVC Inside Black Ash\*

White Grain **Both Sides** 

Classic Cream **Both Sides** 

Irish Oak Golden Oak